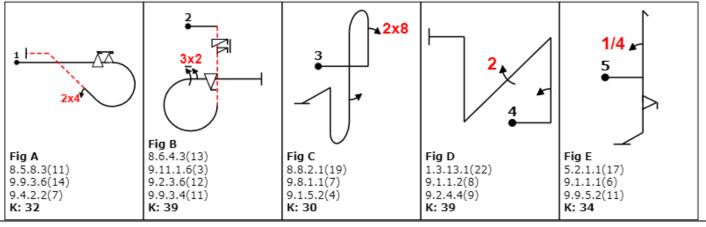

#### Advanced E Total K 161

#### Fig D 7.2.4.2(6) 9.1.3.6(10) 9.1.3.2(4) 9.9.3.4(11) K: 31 Fig E 8.4.15.1(12) 9.4.2.2(7) 9.1.4.4(8) K: 27