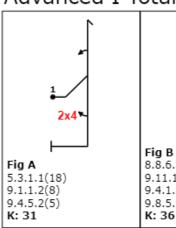

### Advanced I Total K 167

Fig C 7.5.7.1(15) 9.4.4.2(5) 9.2.3.6(12) 9.9.3.4(11) K: 43

## 9.1.2.4(10) K: 32