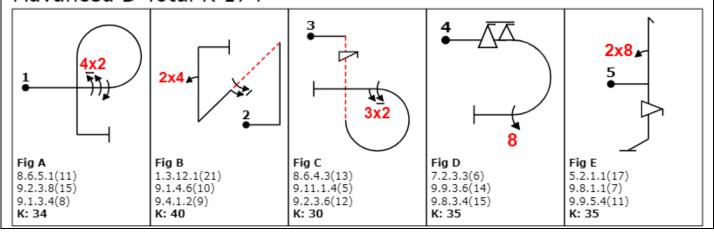

#### Advanced A Total K 174



Fig A 8.6.2.4(12) 9.12.1.4(7) 9.9.3.2(11) 9.1.3.4(8) K: 38

Fig B 1.3.12.1(21) 9.4.4.2(5) 9.1.1.2(8) K: 34

# 3 ጓ 3/4

Fig C 5.2.1.1(17) 9.4.1.2(9) 9.9.5.3(11) K: 37



Fia D 2.3.5.2(36) K: 36



Fig E 8.5.5.2(12) 9.1.3.4(8) 9.2.4.4(9) K: 29

#### Advanced B Total K 170



#### Advanced C Total K 173



#### Advanced D Total K 174



#### Advanced E Total K 161



#### Fig D 7.2.4.2(6) 9.1.3.6(10) 9.1.3.2(4) 9.9.3.4(11) K: 31 Fig E 8.4.15.1(12) 9.4.2.2(7) 9.1.4.4(8) K: 27

#### Advanced F Total K 174

9.1.1.2(8)

K: 41

9.4.5.2(5)

K: 28



9.1.5.2(4)

K: 34

#### Advanced G Total K 170



#### Advanced H Total K 169



### Advanced I Total K 167







Fig C 7.5.7.1(15) 9.4.4.2(5) 9.2.3.6(12) 9.9.3.4(11) K: 43







## 9.1.2.4(10) K: 32

#### Advanced J Total K 173







Fig B 8.6.17.1(14) 9.1.3.1(2)9.4.3.3(8) K: 24



Fig C 8.5.4.2(14) 9.1.2.6(12) 9.1.3.5(9)9.1.3.3(6) K: 41



Fig D 6.2.1.1(15) 9.4.1.2(9) K: 24



Fig E 8.6.14.3(13) 9.8.3.2(7) 9.4.3.2(5)9.4.1.3(12) K: 37

#### Advanced K Total K 175







9.1.1.2(8) 9.9.8.4(13) 9.4.3.2(5) K: 40



Fig C 2.2.3.1(24) K: 24



1.3.16.3(21) 9.11.1.6(3) 9.1.2.2(6) 9.