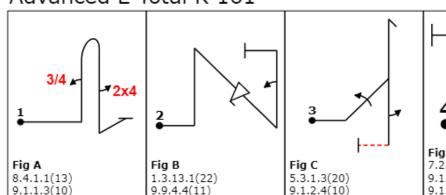

#### Advanced E Total K 161

#### Fig D 7.2.4.2(6) 9.1.3.6(10) 9.1.3.2(4) 9.9.3.4(11) K: 31 Fig E 8.4.15.1(12) 9.4.2.2(7) 9.1.4.4(8) K: 27