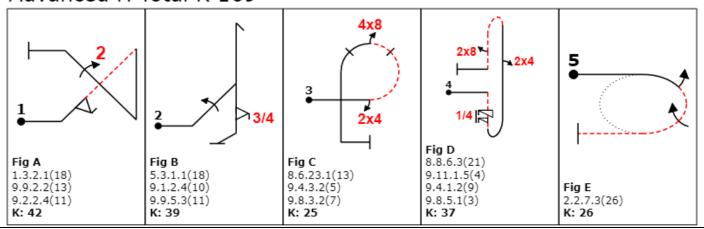

#### Fig D 7.2.4.2(6) 9.1.3.6(10) 9.1.3.2(4) 9.9.3.4(11) K: 31 Fig E 8.4.15.1(12) 9.4.2.2(7) 9.1.4.4(8) K: 27

#### Advanced F Total K 174

9.1.1.2(8)

K: 41

9.4.5.2(5)

K: 28

9.1.5.2(4)

K: 34