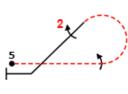

# 3 ጓ 3/4

Fig C 5.2.1.1(17) 9.4.1.2(9) 9.9.5.3(11) K: 37

Fia D 2.3.5.2(36) K: 36

Fig E 8.5.5.2(12) 9.1.3.4(8) 9.2.4.4(9) K: 29