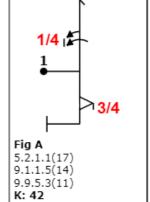

#### Advanced K Total K 175

9.1.1.2(8) 9.9.8.4(13) 9.4.3.2(5) K: 40

Fig C 2.2.3.1(24) K: 24

1.3.16.3(21) 9.11.1.6(3) 9.1.2.2(6) 9.1.5.4(8) K: 38

Fig E 5.2.1.1(17) 9.4.1.2(9) 9.1.5.6(10) K: 36