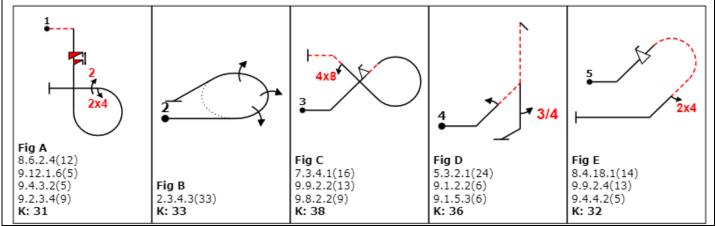

#### Advanced A Total K 174

Fig A 8.6.2.4(12) 9.12.1.4(7) 9.9.3.2(11) 9.1.3.4(8) K: 38

Fig B 1.3.12.1(21) 9.4.4.2(5) 9.1.1.2(8) K: 34

# 3 ጓ 3/4

Fig C 5.2.1.1(17) 9.4.1.2(9) 9.9.5.3(11) K: 37

Fia D 2.3.5.2(36) K: 36

Fig E 8.5.5.2(12) 9.1.3.4(8) 9.2.4.4(9) K: 29

#### Fig D 7.2.4.2(6) 9.1.3.6(10) 9.1.3.2(4) 9.9.3.4(11) K: 31 Fig E 8.4.15.1(12) 9.4.2.2(7) 9.1.4.4(8) K: 27