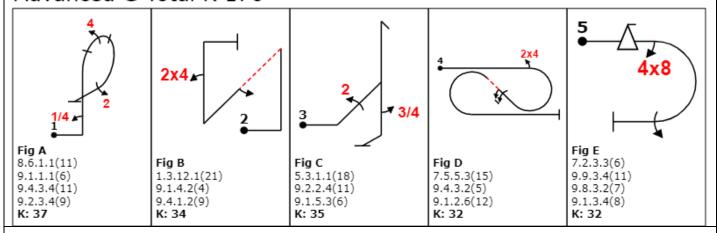

#### Advanced A Total K 174

Fig A 8.6.2.4(12) 9.12.1.4(7) 9.9.3.2(11) 9.1.3.4(8) K: 38

Fig B 1.3.12.1(21) 9.4.4.2(5) 9.1.1.2(8) K: 34

# 3 ጓ 3/4

Fig C 5.2.1.1(17) 9.4.1.2(9) 9.9.5.3(11) K: 37

Fia D 2.3.5.2(36) K: 36

Fig E 8.5.5.2(12) 9.1.3.4(8) 9.2.4.4(9) K: 29