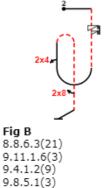

#### Advanced A Total K 174



Fig A 8.6.2.4(12) 9.12.1.4(7) 9.9.3.2(11) 9.1.3.4(8) K: 38

Fig B 1.3.12.1(21) 9.4.4.2(5) 9.1.1.2(8) K: 34

# 3 ጓ 3/4

Fig C 5.2.1.1(17) 9.4.1.2(9) 9.9.5.3(11) K: 37



Fia D 2.3.5.2(36) K: 36



Fig E 8.5.5.2(12) 9.1.3.4(8) 9.2.4.4(9) K: 29

#### Advanced B Total K 170



#### Advanced C Total K 173



#### Advanced D Total K 174



#### Advanced E Total K 161



#### Fig D 7.2.4.2(6) 9.1.3.6(10) 9.1.3.2(4) 9.9.3.4(11) K: 31 Fig E 8.4.15.1(12) 9.4.2.2(7) 9.1.4.4(8) K: 27

#### Advanced F Total K 174

9.1.1.2(8)

K: 41

9.4.5.2(5)

K: 28



9.1.5.2(4)

K: 34

#### Advanced G Total K 170



#### Advanced H Total K 169



### Advanced I Total K 167







Fig C 7.5.7.1(15) 9.4.4.2(5) 9.2.3.6(12) 9.9.3.4(11) K: 43







## 9.1.2.4(10) K: 32

#### Advanced J Total K 173







Fig B 8.6.17.1(14) 9.1.3.1(2)9.4.3.3(8) K: 24



Fig C 8.5.4.2(14) 9.1.2.6(12) 9.1.3.5(9)9.1.3.3(6) K: 41



Fig D 6.2.1.1(15) 9.4.1.2(9) K: 24



Fig E 8.6.14.3(13) 9.8.3.2(7) 9.4.3.2(5)9.4.1.3(12) K: 37

#### Advanced K Total K 175







9.1.1.2(8) 9.9.8.4(13) 9.4.3.2(5) K: 40



Fig C 2.2.3.1(24) K: 24



1.3.16.3(21) 9.11.1.6(3) 9.1.2.2(6) 9.1.5.4(8) K: 38



Fig E 5.2.1.1(17) 9.4.1.2(9) 9.1.5.6(10) K: 36

#### Advanced L Total K 175

















#### Advanced M Total K 170 4x8 **Fig D** 7.2.3.3(6) Fig B Fig A 8.6.3.3(13) 7.2.2.1(6) Fig C Fig E 9.1.3.3(6) 9.4.3.3(8) 9.9.3.6(14) 5.3.4.3(20) 9.4.1.2(9) 9.1.4.2(4) 9.9.3.4(11) 9.8.3.2(7) 9.1.3.8(12) 1.2.3.1(12