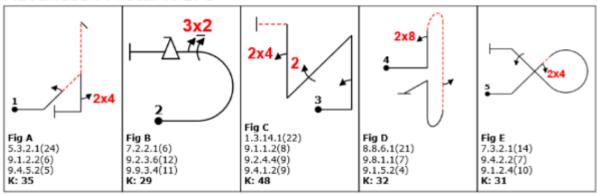

## Voting results for the Free Known power figures

| Yak-52 & Intermediate: | Figure set E (from LTU) |
|------------------------|-------------------------|
| Advanced:              | Figure set A (from NOR) |
| Unlimited:             | Figure set C (from USA) |