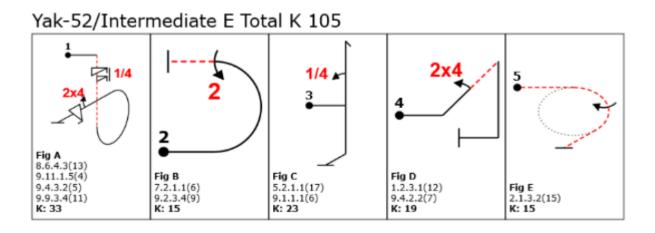

## Voting results for the Free Known power figures

| Yak-52 & Intermediate: | Figure set E (from LTU) |
|------------------------|-------------------------|
| Advanced:              | Figure set A (from NOR) |
| Unlimited:             | Figure set C (from USA) |